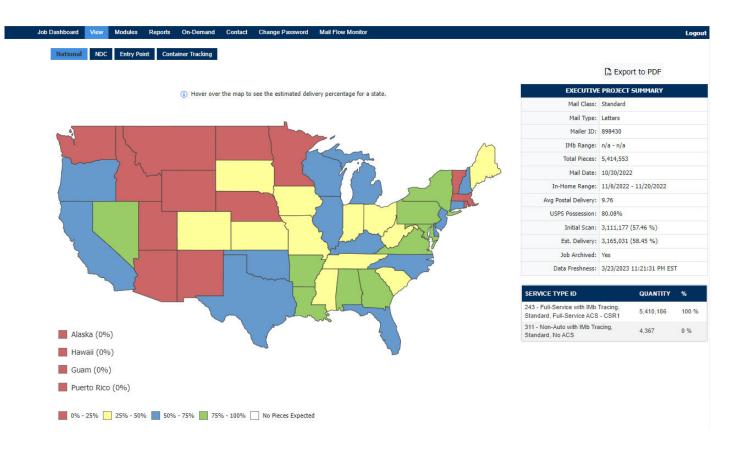

A-Qua Mailer mailtrac gives you a comprehensive look into when your mail is reaching its target

Enhance your marketing campaigns with precise, real-time delivery data

 Get instant answers on how your mailings are performing around the country in near realtime